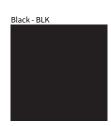

## Walnut Natural - WAL

White - WHI

**Digital:** Not all screens are calibrated the same, and therefore, colors will appear differently between screens. **Physical:** When texture is involved, there will be variations in color, character and tone within a product series and between product families.